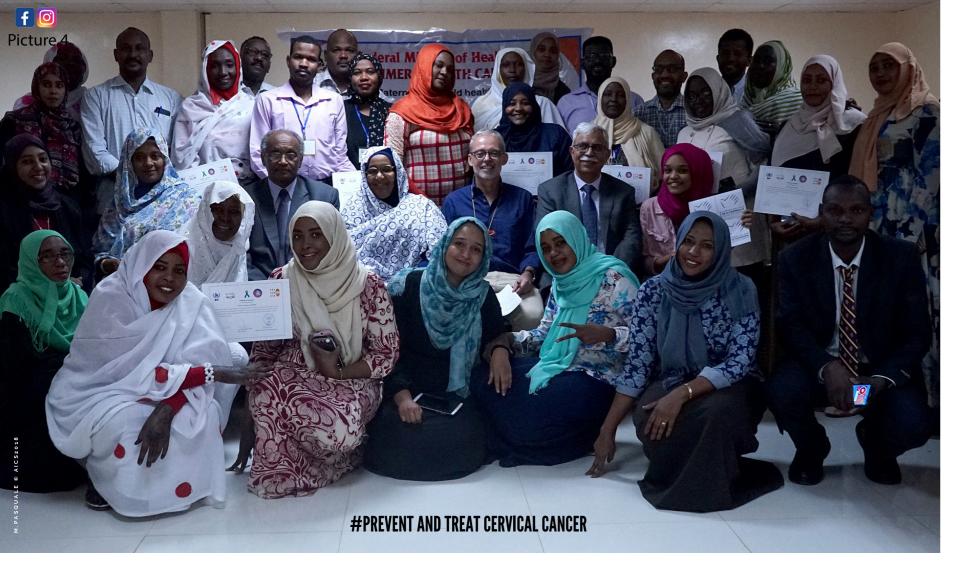

# **#PREVENT AND** TREAT **CERVICAL CANCER**

SOCIAL MEDIA CAMPAIGN

"STRENGTHENING RESILIENCE FOR REFUGEES. IDPS AND HOST COMMUNITIES IN EASTERN SUDAN" - EU TRUST FUND

WE WORK TO STRENGTHEN THE LOCAL HEALTH SYSTEM TO BETTER DELIVER BASIC PACKAGES OF HEALTH SERVICES IN SELECTED AREAS OF EASTERN SUDAN. WITH THE FINAL AIM OF CREATING A MORE CONDUCIVE AND SUSTAINABLE LIVING ENVIRONMENT FOR HOST COMMUNITIES. DISPLACED POPULATIONS AND REFUGEES.