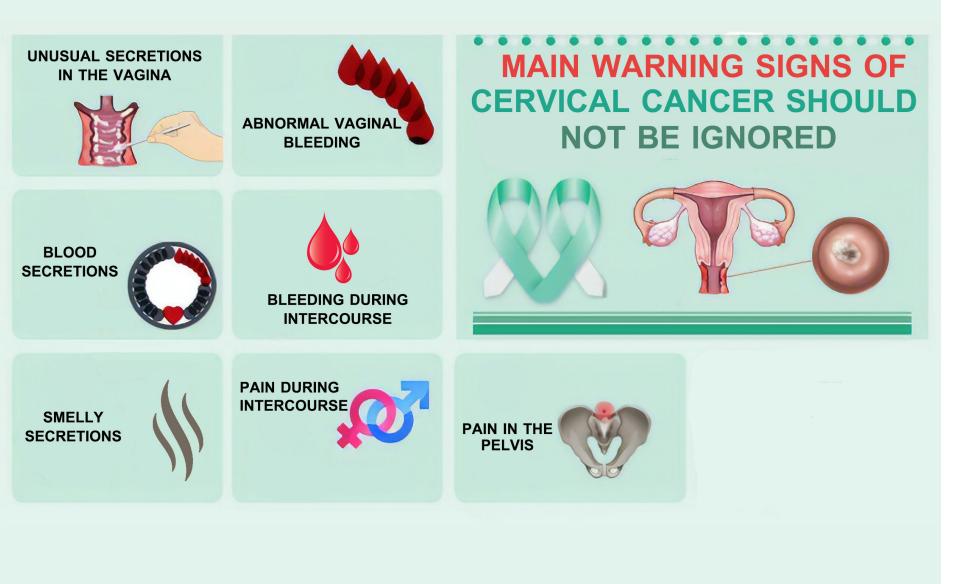

### WARNING SIGNS OF CERVICAL CANCER

UNUSUAL SECRETIONS IN THE VAGINA ABNORMAL VAGINAL BLEEDING BLOOD SECRETIONS BLEEDING DURING INTERCOURSE SMELLY DISCHARGE PAIN DURING INTERCOURSE PAIN IN THE PELVIS UNEXPLAINED WEIGHT LOSS CONTINUOUS FATIGUE PAIN IN THE FEET

علامات تحذيرية لسرطان عنق الرحم

#cervicalcancer #cancer #HPV #infection #health #prevention #treatment #SDN13 #campaign #diagnosis #resilience #awareness #Sudan #Africa