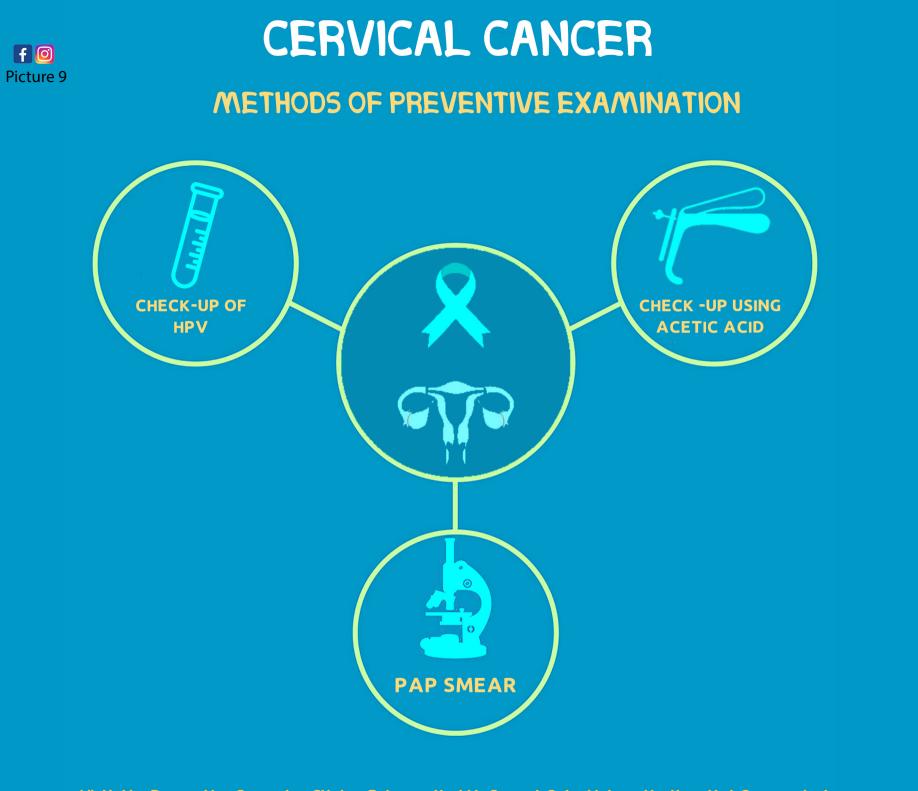

### METHODS OF PREVENTIVE EXAMINATION

CHECK-UP OF HPV ACETIC ACID CHECK-UP PAP SMEAR

### طرق الفحص الوقائي

فحص عن فيروس HPV مسحة عنق الرحم الفحص بواسطة الإستيك أسيد

#cervicalcancer #cancer #HPV #infection #health #prevention #treatment #SDN13 #campaign #diagnosis #resilience #awareness #Sudan #Africa