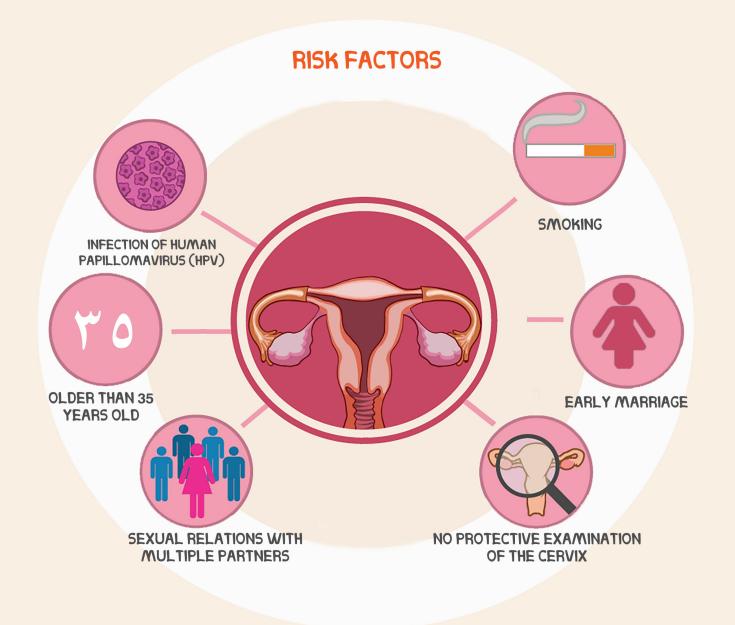

### RISK FACTORS

### RISK FACTORS FOR CERVICAL CANCER

SMOKING EARLY AGE MARRIAGE THE CERVICAL EXAMINATION IS NOT CHECKED HPV INFECTION OLDER THAN 35 YEARS OLD AND HAS NOT CHECKED BEFORE SEXUAL RELATIONS WITH MULTIPLE PARTNERS

عوامل الخطورة للإصابة بمرض سرطان عنق الرحم

التدخين التدخين الزواج في سن مبكرة لم يتم فحص وقائي لعنق الرحم العدوى بفيروس الورم الحريمي البشري أكبر من 35 سنة و لم يتم الفحص من قبل علاقات جنسية مع شركاء متعددين